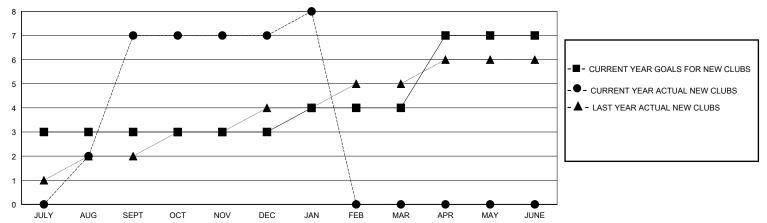

## GOALS AND ACTUAL NEW CLUBS CUMULATIVE

## District 3234H1

GMT: **LOCATION INDIA GMT CA** 

|               | Club          | s           |               | Members               |                       |                         |                                                    |  |  |
|---------------|---------------|-------------|---------------|-----------------------|-----------------------|-------------------------|----------------------------------------------------|--|--|
|               | RESULTS FOR   | R 2023-2024 |               | RESULTS FOR 2023-2024 |                       |                         |                                                    |  |  |
| QUARTER       | NEW CLUB GOAL | NEW CLUBS   | DROPPED CLUBS | QUARTER MEMB          | ER GROWTH NET<br>GOAL | MEMBER GROWTH<br>ACTUAL | DROPPED<br>MEMBERS ACTUAL<br>(including transfers) |  |  |
| JULY/AUG/SEPT | 3             | 7           | 0             | JULY/AUG/SEPT         | 50                    | 423                     | 83                                                 |  |  |
| OCT/NOV/DEC   | 0             | 0           | 1             | OCT/NOV/DEC           | 50                    | 139                     | 103                                                |  |  |
| JAN/FEB/MAR   | 1             | 1           | 0             | JAN/FEB/MAR           | 75                    | 28                      | 3                                                  |  |  |
| APR/MAY/JUNE  | 3             | 0           | 0             | APR/MAY/JUNE          | 100                   | 0                       | 0                                                  |  |  |