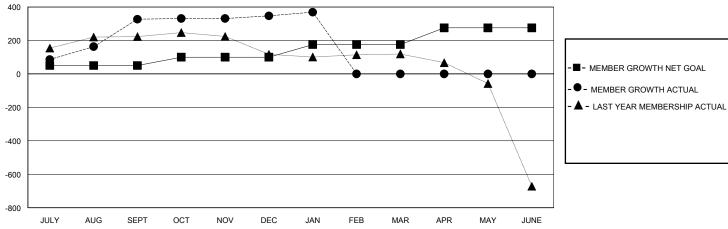

## GOALS AND ACTUAL MEMBERS CUMULATIVE

| JULY AUG SEFT           | OCI NOV   | DEC JAN FEB MAR AFR                            | WAT JUNE                                 |                |       |
|-------------------------|-----------|------------------------------------------------|------------------------------------------|----------------|-------|
| DROPPED CLUBS: 1        |           | 72 CLUBS OF 108 ADDED 1 OR MORE<br>NEW MEMBERS | GENDER DISTRIBUTION  MALE 2,347 (61.42%) |                |       |
| DROPPED MEMBERS         |           |                                                | FEMALE                                   | 1,473 (38.55%) |       |
| DECEASED                | 1         | CLICK HERE FOR CUMULATIVE                      | TOTAL FAMILY UNIT MEMBERS                |                | 2,555 |
| CLUB CANCELLED<br>OTHER | 20<br>168 | MEMBERSHIP DATA                                | FAMILY MEMBERS PAYING HALF               |                | 1,364 |
| TOTAL                   | 189       |                                                | 1000                                     |                |       |

## District 3234H1

GMT: **LOCATION INDIA GMT CA** 

|               | Club          | s           |               | Members               |                       |                         |                                                    |  |  |
|---------------|---------------|-------------|---------------|-----------------------|-----------------------|-------------------------|----------------------------------------------------|--|--|
|               | RESULTS FOR   | R 2023-2024 |               | RESULTS FOR 2023-2024 |                       |                         |                                                    |  |  |
| QUARTER       | NEW CLUB GOAL | NEW CLUBS   | DROPPED CLUBS | QUARTER MEMB          | ER GROWTH NET<br>GOAL | MEMBER GROWTH<br>ACTUAL | DROPPED<br>MEMBERS ACTUAL<br>(including transfers) |  |  |
| JULY/AUG/SEPT | 3             | 7           | 0             | JULY/AUG/SEPT         | 50                    | 423                     | 83                                                 |  |  |
| OCT/NOV/DEC   | 0             | 0           | 1             | OCT/NOV/DEC           | 50                    | 139                     | 103                                                |  |  |
| JAN/FEB/MAR   | 1             | 1           | 0             | JAN/FEB/MAR           | 75                    | 28                      | 3                                                  |  |  |
| APR/MAY/JUNE  | 3             | 0           | 0             | APR/MAY/JUNE          | 100                   | 0                       | 0                                                  |  |  |